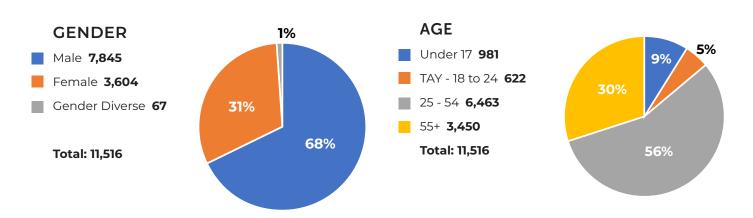

## YEAR 2024 TOTAL UNDUPLICATED SERVED: 11,516

11,516

UNDUPLICATED
CLIENTS
SERVED IN 2024

275,908

SHELTER BED NIGHTS
(INCLUDING INCLEMENT
WEATHER SHELTER)

**340** 

EXITS TO TEMPORARY HOUSING

**75** 

EXITS TO PERMANENT HOUSING

6,628/3,994

DAY CENTER
(TOTAL SERVED/
NEW ENROLLMENTS)