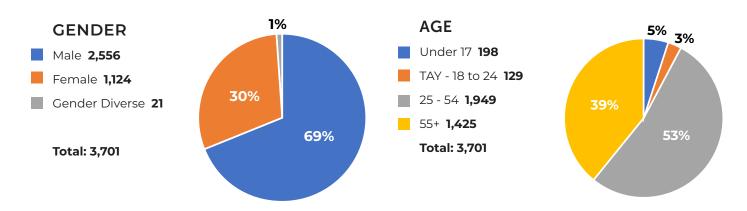

## **DECEMBER 2024 TOTAL UNDUPLICATED SERVED: 3,701**

3,701

UNDUPLICATED CLIENTS SERVED IN DECEMBER

15,839

SHELTER BED NIGHTS
(INCLUDING INCLEMENT
WEATHER SHELTER)

3

EXITS TO TEMPORARY HOUSING

**35** 

EXITS TO PERMANENT HOUSING

3,351 / 257

DAY CENTER
(TOTAL SERVED/
NEW ENROLLMENTS)

1 BODY, 1 BED FOR 1 NIGHT