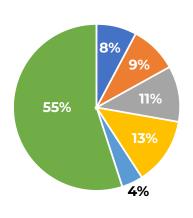

#### **DECEMBER 2024 TOTAL UNDUPLICATED SERVED: 1,084**

# of encounters Street Health: 259

# of encounters Dentistry: 174

# of encounters MHS\*: 332

# of encounters TRS\*\*: 344

# of encounters Psychiatry: 93

# of encounters Medical: 1,444

**TOTAL CLIENT ENCOUNTERS: 2,646** 