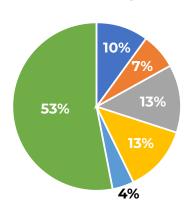

#### **DECEMBER 2024 TOTAL UNDUPLICATED SERVED: 1,084**

# of encounters Street Health: 259

# of encounters Dentistry: 174

# of encounters MHS\*: 332

# of encounters TRS\*\*: 344

# of encounters Psychiatry: 93

# of encounters Medical: 1,444

**TOTAL CLIENT ENCOUNTERS: 2,646** 