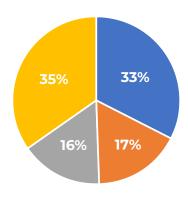

### **YEAR 2024 TOTAL UNDUPLICATED SERVED: 3,945**

# of encounters Dentistry: 2,703

# of encounters MHS\*: 3,301

# of encounters TRS\*\*: 4,043

# of encounters Psychiatry: 1,145

# of encounters Medical: 16,648

**TOTAL CLIENT ENCOUNTERS: 30,286** 

<sup>\*</sup> MHS Mental Health Services \*\* TRS Transformative Recovery Services

<sup>\*\*\*</sup> MAT Medication Assisted Treatment