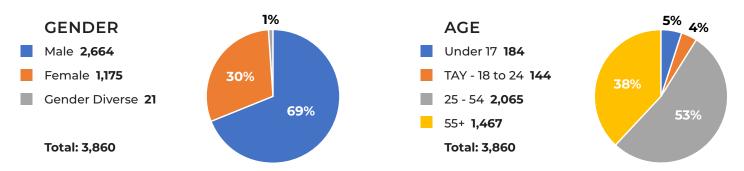

### **SEPTEMBER 2024** TOTAL UNDUPLICATED SERVED **3,860**

3,860

UNDUPLICATED

CLIENTS

SERVED IN SEPTEMBER

20,326
SHELTER BED NIGHTS
(INCLUDING INCLEMENT
WEATHER SHELTER)

EXITS TO TEMPORARY HOUSING

8