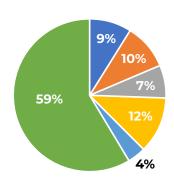

# of encounters Dentistry: 240

# of encounters MHS\*: 160

# of encounters TRS\*\*: 280

# of encounters Psychiatry: 90

# of encounters Medical: 1,436

**TOTAL CLIENT ENCOUNTERS: 2,419** 

\* MHS Mental Health Services \*\* TRS Transformative Recovery Services