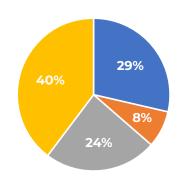

## VILLAGE HEALTH CENTER - # OF BEHAVIORAL HEALTH ENCOUNTERS SEPTEMBER 2024 TOTAL UNDUPLICATED SERVED: 310

BH Unique Clients: 110

TRS Unique Clients: 113

Unique MAT Patients Served: 87

# BH Individual Encounters: 126

BH Group # of Attendees: 34

# TRS Individual Encounters: 105

TRS Group # of Attendees: 175

TOTAL BH & TRS CLIENT ENCOUNTERS: 440