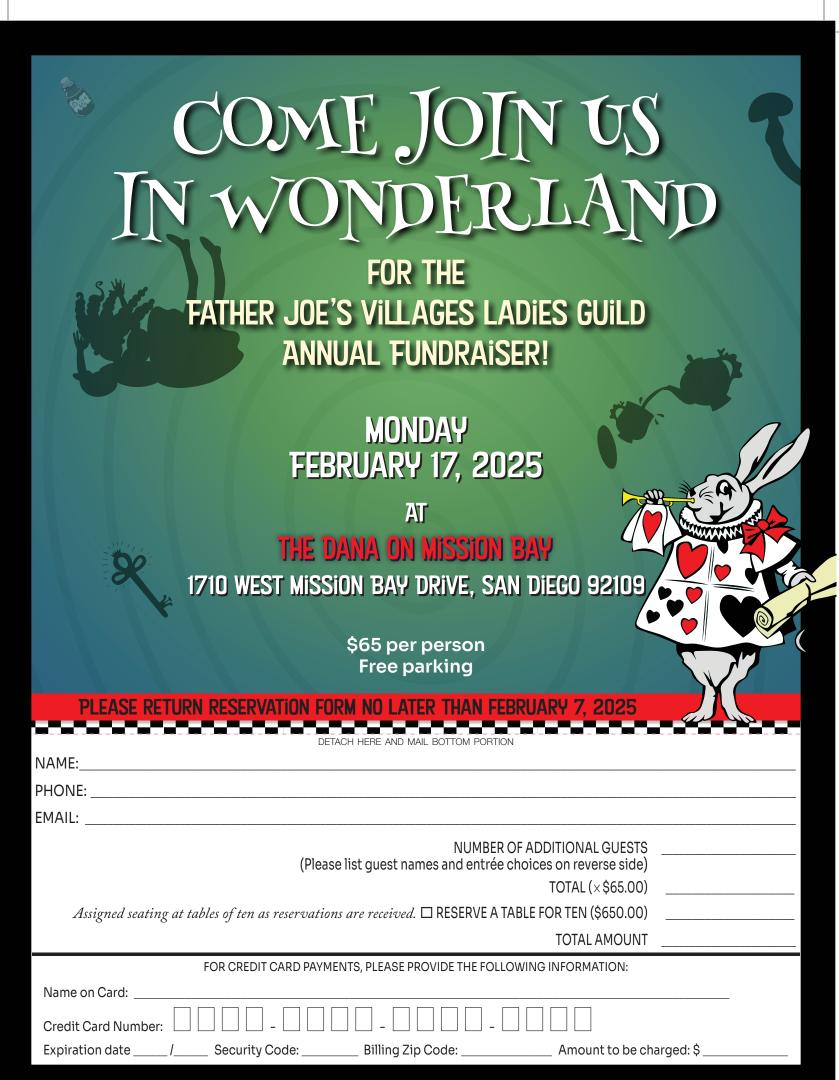

# Event Schedule

Silent Auction Begins 10:30 AM

and Social Hour

(NO HOST BAR)

Lunch 12:00 рм

Entertainment 12:30 рм

Opportunity Drawing 1:00 рм

and Silent Auction

Winners Announced

## Starter

## Pear and Walnut Salad

Mixed Baby Lettuce, Sweetened Dried Pears, Candied Walnuts, and Shaved Asiago Cheese, with Balsamic Vinaigrette

## Entrée-Choice of One

(1) Rosemary Chicken

Roasted Chicken Breast Seasoned with Fresh Herbs with a Rosemary Cream Sauce

(2) Salmon Picatta

Seared Salmon Topped with White Wine Sauce, Lemon, Garlic Butter, and Capers

(3) Spaghetti Squash

Spaghetti Squash with Grilled Vegetables, Marinara Sauce, Garlic, Italian Herbs

### Dessert

Red Velvet Cake

Iced Tea, Coffee (regular and decaffeinated)

Make Checks Payable To: **VILLAGE LADIES GUILD** 

Mail Reservations To

#### **BRENDA LANE**

1205 Pacific Highway #902 San Diego, CA 92101 email: Blanex@aol.com

#### BRING EXTRA CASH JUST IN CASE .

|                                               | ENTRÉE CHOICE: 1 2 3 (Choose 1) |
|-----------------------------------------------|---------------------------------|
| NAME:                                         | ENTRÉE CHOICE: 1 2 3 (Choose 1) |
| NAME:                                         | ENTRÉE CHOICE: 1 2 3 (Choose 1) |
| NAME:                                         | ENTRÉE CHOICE: 1 2 3 (Choose 1) |
| NAME:                                         | ENTRÉE CHOICE: 1 2 3 (Choose 1) |
| NAME:                                         | ENTRÉE CHOICE: 1 2 3 (Choose 1) |
| NAME:                                         | ENTRÉE CHOICE: 1 2 3 (Choose 1) |
| NAME:                                         | ENTRÉE CHOICE: 1 2 3 (Choose 1) |
| NAME:                                         | ENTRÉE CHOICE: 1 2 3 (Choose 1) |
| NAME:                                         | ENTRÉE CHOICE: 1 2 3 (Choose 1) |
| TOTAL AMOUNT (number of people × \$65.00): \$ |                                 |