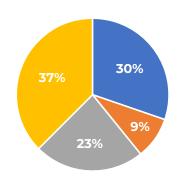

# VILLAGE HEALTH CENTER - # OF BEHAVIORAL HEALTH ENCOUNTERS OCTOBER 2024 TOTAL UNDUPLICATED SERVED: 350

BH Unique Clients: 135

TRS Unique Clients: 123

Unique MAT Patients Served: 92

# BH Individual Encounters: 194

BH Group # of Attendees: 60

# TRS Individual Encounters: 152

TRS Group # of Attendees: 241

TOTAL BH & TRS CLIENT ENCOUNTERS: 647