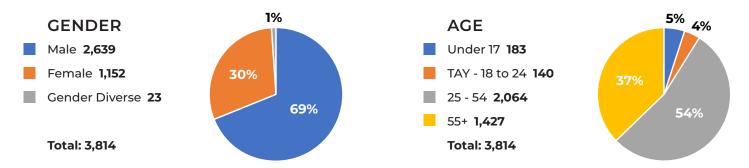

### OCTOBER 2024 TOTAL UNDUPLICATED SERVED 3.814

3,814
UNDUPLICATED
CLIENTS
SERVED IN OCTOBER

19,656
SHELTER BED NIGHTS
(INCLUDING INCLEMENT
WEATHER SHELTER)

EXITS TO TEMPORARY HOUSING

7

EXITS TO
PERMANENT
HOUSING