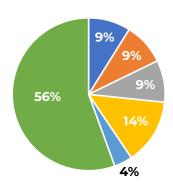

# of encounters Dentistry: 251

# of encounters MHS\*: 254

# of encounters TRS\*\*: 393

# of encounters Psychiatry: 116

# of encounters Medical: 1,591

**TOTAL CLIENT ENCOUNTERS: 2,858** 

\* MHS Mental Health Services \*\* TRS Transformative Recovery Services