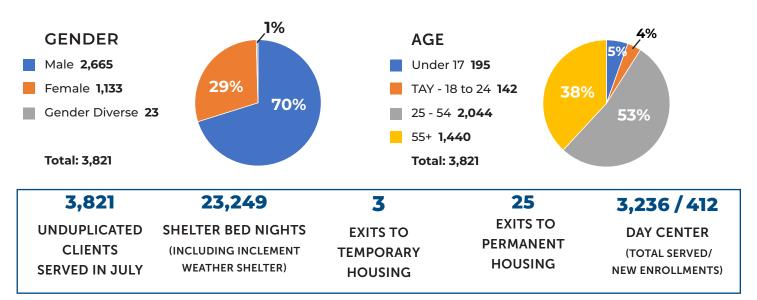

## **COMPASSION IN ACTION REPORT**

**SHELTER & HOUSING** 

AUGUST 2024 TOTAL UNDUPLICATED SERVED 3,821