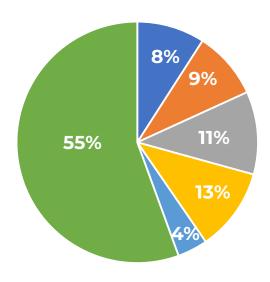

#### VILLAGE HEALTH CENTER - # OF ENCOUNTERS

## 2024 YEAR TO DATE (JAN-JULY) TOTAL UNDUPLICATED SERVED 2,924

# of encounters Dentistry: 1,572

# of encounters MHS\*: 1,978

# of encounters TRS\*\*: **2,316** 

# of encounters Psychiatry: 676

# of encounters Medical: 9,461

**TOTAL CLIENT ENCOUNTERS: 17,344** 

\*Mental Health Services \*\*Transformative Recovery Services Source: FJV Village Health Center Database