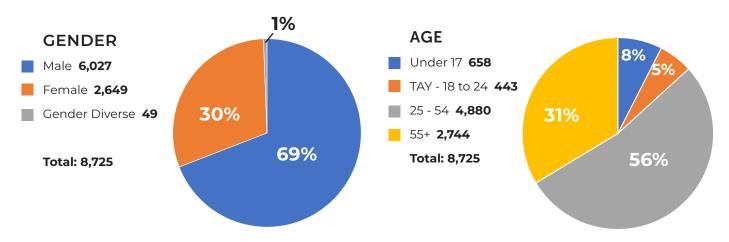

# SHELTER & HOUSING YEAR TO DATE 2024 (JAN-JULY) TOTAL UNDUPLICATED SERVED SERVED 8,725

5,130 / 2,256 8,725 193,388 **56** 158 **DAY CENTER** UNDUPLICATED SHELTER BED NIGHTS **EXITS TO EXITS TO CLIENTS TEMPORARY PERMANENT** (INCLUDING INCLEMENT (TOTAL SERVED/ WEATHER SHELTER) **SERVED YTD** HOUSING HOUSING **NEW ENROLLMENTS)** اللم 188 ĺΩΔÌ