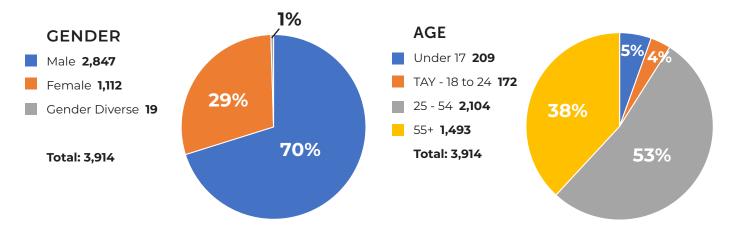

### **SHELTER & HOUSING**

JULY 2024 TOTAL UNDUPLICATED SERVED 3,914

3,187 / 243 3,914 24,737 3 25 UNDUPLICATED SHELTER BED NIGHTS **EXITS TO EXITS TO DAY CENTER TEMPORARY PERMANENT CLIENTS** (INCLUDING INCLEMENT (TOTAL SERVED/ WEATHER SHELTER) **NEW ENROLLMENTS) SERVED IN JULY** HOUSING HOUSING ا ا ĺΩ