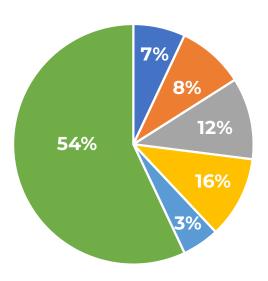

#### **VILLAGE HEALTH CENTER - # OF ENCOUNTERS**

JULY 2024 TOTAL UNDUPLICATED SERVED: 1,041

# of encounters Street Health: 185

# of encounters Dentistry: 229

# of encounters MHS\*: 323

# of encounters TRS\*\*: 444

# of encounters Psychiatry: 87

# of encounters Medical: 1,446

**TOTAL CLIENT ENCOUNTERS: 2,714** 

\*Mental Health Services \*\*Transformative Recovery Services Source: FJV Village Health Center Database