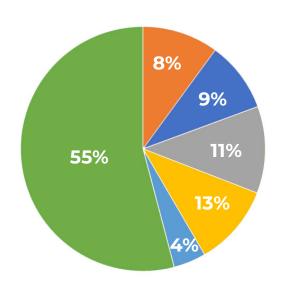

# **VILLAGE HEALTH CENTER - # OF ENCOUNTERS**

**2024 YEAR-TO-DATE TOTAL UNDUPLICATED SERVED: 2,699** 

# of encounters Dentistry: 1,343

# of encounters MHS\*: 1,655

# of encounters TRS\*\*: **1,872** 

# of encounters Psychiatry: **589** 

# of encounters Medical: 8,015

**TOTAL CLIENT ENCOUNTERS: 14,630** 

\*Mental Health Services \*\*Transformative Recovery Services Source: FJV Village Health Center Database