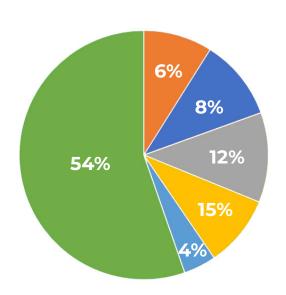

## **VILLAGE HEALTH CENTER - # OF ENCOUNTERS**

JUNE 2024 TOTAL UNDUPLICATED SERVED: 1,024

# of encounters Street Health: 155

# of encounters Dentistry: 188

# of encounters MHS\*: 292

# of encounters TRS\*\*: 366

# of encounters Psychiatry: 100

# of encounters Medical: 1,300

**TOTAL CLIENT ENCOUNTERS: 2,401** 

\*Mental Health Services \*\*Transformative Recovery Services Source: FJV Village Health Center Database