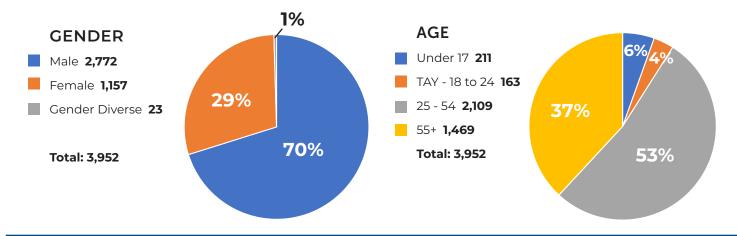

## **SHELTER & HOUSING**

JUNE 2024 TOTAL UNDUPLICATED SERVED: 3,952

3,952

UNDUPLICATED
CLIENTS SERVED
IN JUNE

26,156

SHELTER BED NIGHTS
(INCLUDING INCLEMENT
WEATHER SHELTER)

6

EXITS TO TEMPORARY HOUSING

23

EXITS TO PERMANENT HOUSING

3,147/307

DAY CENTER
(TOTAL SERVED/
NEW ENROLLMENTS)

1 BODY, 1 BED FOR 1 NIGHT