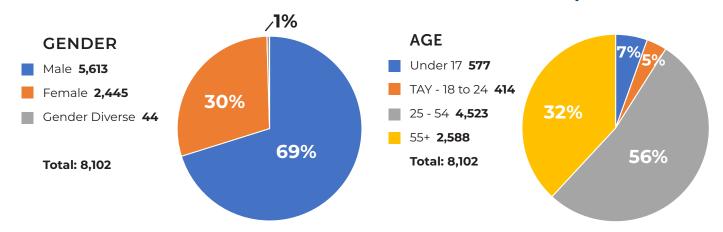

# YEAR-TO-DATE 2024 TOTAL UNDUPLICATED SERVED: 8,102

8,102

UNDUPLICATED
CLIENTS
SERVED YTD

168,640

SHELTER BED NIGHTS
(INCLUDING INCLEMENT
WEATHER SHELTER)

**50** 

EXITS TO TEMPORARY HOUSING

133

EXITS TO PERMANENT HOUSING

4,794/2,013

DAY CENTER
(TOTAL SERVED/
NEW ENROLLMENTS)