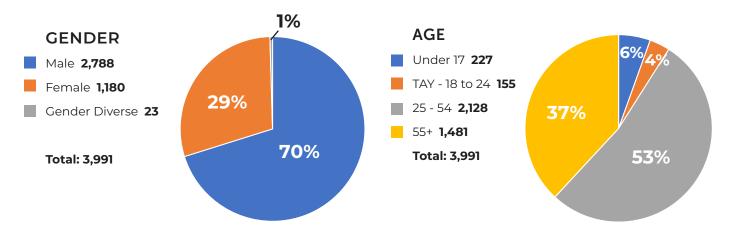

#### **SHELTER & HOUSING**

MAY 2024 TOTAL UNDUPLICATED SERVED: 3,991

3,991

UNDUPLICATED
CLIENTS SERVED
IN MAY

27,919

SHELTER BED NIGHTS
(INCLUDING INCLEMENT
WEATHER SHELTER)

7

EXITS TO TEMPORARY HOUSING

16

EXITS TO PERMANENT HOUSING

3,106/278

DAY CENTER
(TOTAL SERVED/
NEW ENROLLMENTS)

1 BODY, 1 BED FOR 1 NIGHT