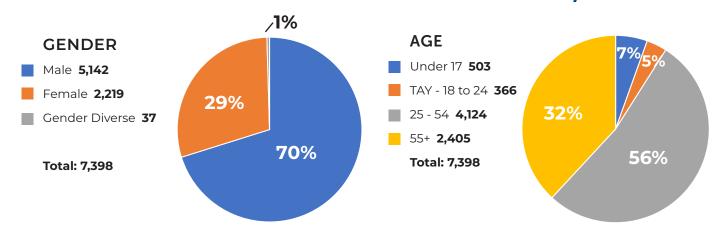

## YEAR-TO-DATE 2024 TOTAL UNDUPLICATED SERVED: 7,398

7,398

UNDUPLICATED
CLIENTS
SERVED YTD

142,484

SHELTER BED NIGHTS
(INCLUDING INCLEMENT
WEATHER SHELTER)

45

EXITS TO TEMPORARY HOUSING

111

EXITS TO PERMANENT HOUSING

4,460/1,706

DAY CENTER
(TOTAL SERVED/
NEW ENROLLMENTS)