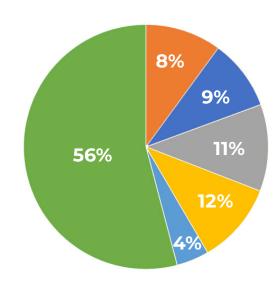

### **VILLAGE HEALTH CENTER - # OF ENCOUNTERS**

**2024 YEAR-TO-DATE TOTAL UNDUPLICATED SERVED: 2,464** 

# of encounters Dentistry: 1,155

# of encounters MHS\*: 1,363

# of encounters TRS\*\*: 1,506

# of encounters Psychiatry: 489

# of encounters Medical: 6,715

**TOTAL CLIENT ENCOUNTERS: 12,229** 

\*Mental Health Services \*\*Transformative Recovery Services Source: FJV Village Health Center Database