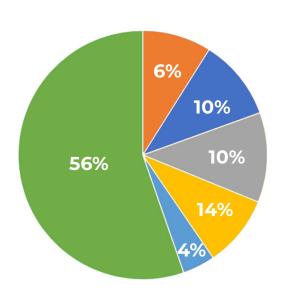

#### **VILLAGE HEALTH CENTER - # OF ENCOUNTERS**

MAY 2024 TOTAL UNDUPLICATED SERVED: 1,129

# of encounters Street Health: 161

# of encounters Dentistry: 266

# of encounters MHS\*: 262

# of encounters TRS\*\*: 383

# of encounters Psychiatry: 119

# of encounters Medical: 1,476

**TOTAL CLIENT ENCOUNTERS: 2,667** 

\*Mental Health Services \*\*Transformative Recovery Services Source: FJV Village Health Center Database