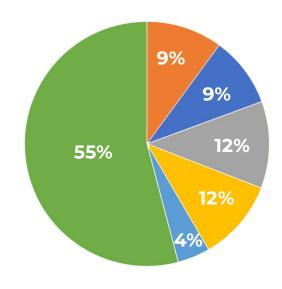

## **VILLAGE HEALTH CENTER - # OF ENCOUNTERS**

**2024 YEAR-TO-DATE TOTAL UNDUPLICATED SERVED: 2,188** 

# of encounters Dentistry: 889

# of encounters MHS\*: **1,101** 

# of encounters TRS\*\*: 1,123

# of encounters Psychiatry: 370

# of encounters Medical: 5,239

**TOTAL CLIENT ENCOUNTERS: 9,562** 

\*Mental Health Services \*\*Transformative Recovery Services Source: FJV Village Health Center Database