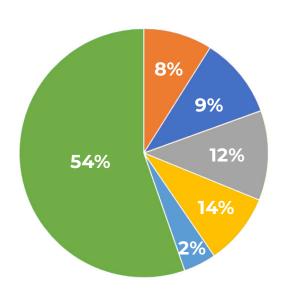

### **VILLAGE HEALTH CENTER - # OF ENCOUNTERS**

**APRIL 2024 TOTAL UNDUPLICATED SERVED: 1,084** 

# of encounters Street Health: 217

# of encounters Dentistry: 249

# of encounters MHS\*: 313

# of encounters TRS\*\*: 364

# of encounters Psychiatry: 61

# of encounters Medical: 1,434

**TOTAL CLIENT ENCOUNTERS: 2,638** 

\*Mental Health Services \*\*Transformative Recovery Services Source: FJV Village Health Center Database