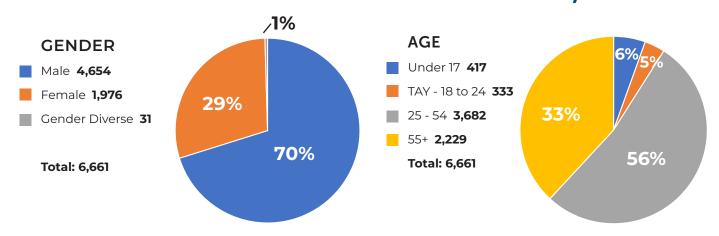

## YEAR-TO-DATE 2024 TOTAL UNDUPLICATED SERVED: 6,661

6,661

UNDUPLICATED
CLIENTS
SERVED YTD

114,565

SHELTER BED NIGHTS
(INCLUDING INCLEMENT
WEATHER SHELTER)

41

EXITS TO TEMPORARY HOUSING

99

EXITS TO PERMANENT HOUSING

4,151/1,427

DAY CENTER
(TOTAL SERVED/
NEW ENROLLMENTS)