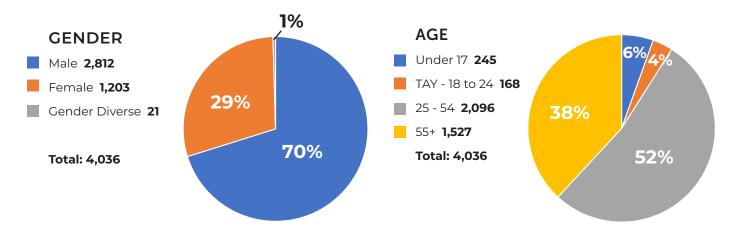

## **SHELTER & HOUSING**

APRIL 2024 TOTAL UNDUPLICATED SERVED: 4,036

4,036

UNDUPLICATED
CLIENTS SERVED
IN APRIL

27,109

SHELTER BED NIGHTS
(INCLUDING INCLEMENT
WEATHER SHELTER)

9

EXITS TO TEMPORARY HOUSING

25

EXITS TO PERMANENT HOUSING

3,183/369

DAY CENTER
(TOTAL SERVED/
NEW ENROLLMENTS)

1 BODY, 1 BED FOR 1 NIGHT