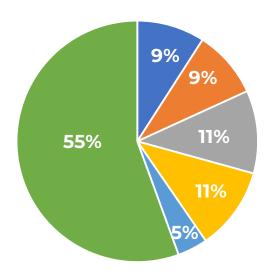

## 2024 YEAR TO DATE (JAN-MAR) TOTAL UNDUPLICATED SERVED 1,513

# of encounters Dentistry: 640

# of encounters MHS\*: **788** 

# of encounters TRS\*\*: **759** 

# of encounters Psychiatry: **309** 

# of encounters Medical: 3,805

**TOTAL CLIENT ENCOUNTERS: 6,924** 

\*Mental Health Services \*\*Transformative Recovery Services Source: FJV Village Health Center Database