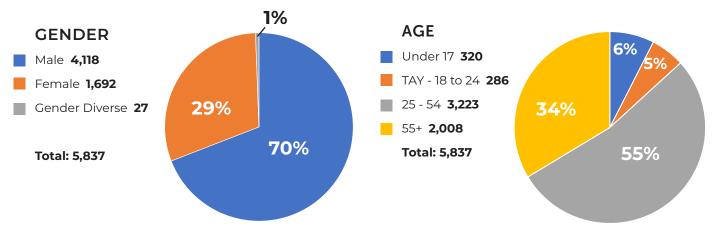

## YEAR TO DATE 2024 (JAN-MAR) TOTAL UNDUPLICATED SERVED SERVED

3,746 / 1,059 5,837 87,456 34 74 **DAY CENTER** UNDUPLICATED **EXITS TO EXITS TO** SHELTER BED NIGHTS **CLIENTS TEMPORARY PERMANENT** (INCLUDING INCLEMENT (TOTAL SERVED/ WEATHER SHELTER) **SERVED YTD** HOUSING HOUSING **NEW ENROLLMENTS)** اللم 188 ĮŪΦ