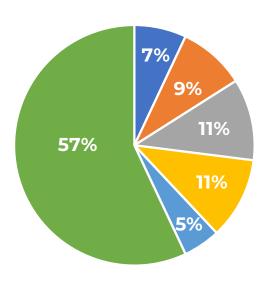

#### **VILLAGE HEALTH CENTER - # OF ENCOUNTERS**

**MARCH 2024** TOTAL UNDUPLICATED SERVED: 1,071

# of encounters Street Health: 172

# of encounters Dentistry: 221

# of encounters MHS\*: 272

# of encounters TRS\*\*: 278

# of encounters Psychiatry: 116

# of encounters Medical: 1,377

**TOTAL CLIENT ENCOUNTERS: 2,436** 

\*Mental Health Services \*\*Transformative Recovery Services Source: FJV Village Health Center Database