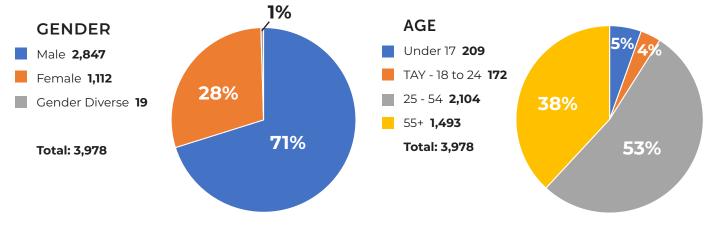

### MARCH 2024 TOTAL UNDUPLICATED SERVED 3,978

3,061/383 3,978 29,240 21 24 UNDUPLICATED SHELTER BED NIGHTS **EXITS TO EXITS TO DAY CENTER TEMPORARY PERMANENT CLIENTS** (INCLUDING INCLEMENT (TOTAL SERVED/ WEATHER SHELTER) **NEW ENROLLMENTS) SERVED IN MARCH** HOUSING HOUSING ا ا ĺΩ

1 BODY, 1 BED FOR 1 NIGHT