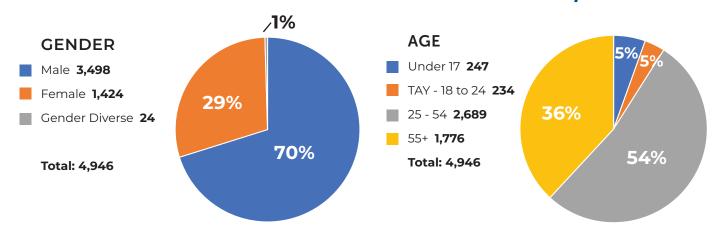

### **SHELTER & HOUSING**

YEAR-TO-DATE 2024 TOTAL UNDUPLICATED SERVED: 4,946

4,946

UNDUPLICATED
CLIENTS
SERVED YTD

58,209

SHELTER BED NIGHTS
(INCLUDING INCLEMENT
WEATHER SHELTER)

14

EXITS TO TEMPORARY HOUSING

**53** 

EXITS TO PERMANENT HOUSING

3,318 / 676

DAY CENTER
(TOTAL SERVED/
NEW ENROLLMENTS)