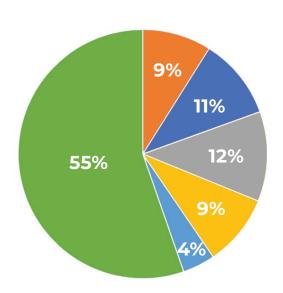

### **VILLAGE HEALTH CENTER - # OF ENCOUNTERS**

**FEBRUARY 2024** TOTAL UNDUPLICATED SERVED: 1,038

# of encounters Street Health: 205

# of encounters Dentistry: 242

# of encounters MHS\*: 268

# of encounters TRS\*\*: 213

# of encounters Psychiatry: 97

# of encounters Medical: 1,269

**TOTAL CLIENT ENCOUNTERS: 2,294** 

\*Mental Health Services \*\*Transformative Recovery Services Source: FJV Village Health Center Database