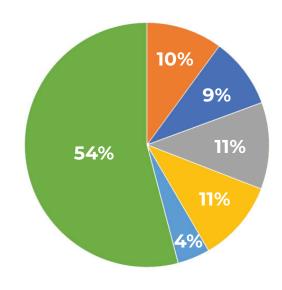

### **VILLAGE HEALTH CENTER - # OF ENCOUNTERS**

**2024 YEAR-TO-DATE TOTAL UNDUPLICATED SERVED: 1,513** 

# of encounters Dentistry: 419

# of encounters MHS\*: 516

# of encounters TRS\*\*: 481

# of encounters Psychiatry: 193

# of encounters Medical: 2,428

**TOTAL CLIENT ENCOUNTERS: 4,488** 

\*Mental Health Services \*\*Transformative Recovery Services Source: FJV Village Health Center Database