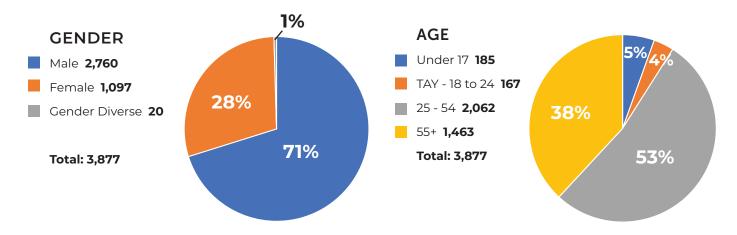

### **SHELTER & HOUSING**

FEBRUARY 2024 TOTAL UNDUPLICATED SERVED: 3,877

3,877

UNDUPLICATED
CLIENTS SERVED
IN FEBRUARY

28,161

SHELTER BED NIGHTS
(INCLUDING INCLEMENT
WEATHER SHELTER)

5

EXITS TO TEMPORARY HOUSING

25

EXITS TO PERMANENT HOUSING

2,918 / 343

DAY CENTER
(TOTAL SERVED/
NEW ENROLLMENTS)

1 BODY, 1 BED FOR 1 NIGHT