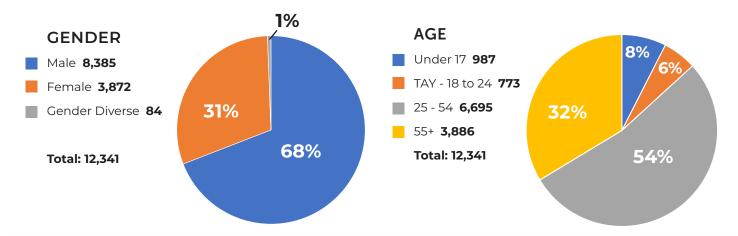

## YEAR-TO-DATE 2023 (JAN-NOV) TOTAL UNDUPLICATED SERVED: 12,341

12,341

UNDUPLICATED
CLIENTS
SERVED YTD

338,816

SHELTER BED NIGHTS
(INCLUDING INCLEMENT
WEATHER SHELTER)

**325** 

EXITS TO TEMPORARY HOUSING

418

EXITS TO PERMANENT HOUSING

6,091/3,262

DAY CENTER
(TOTAL SERVED/
NEW ENROLLMENTS)