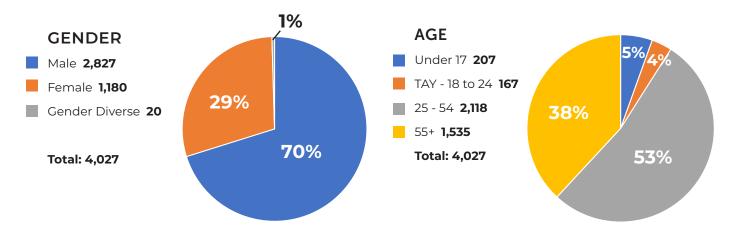

### **SHELTER & HOUSING**

**NOVEMBER 2023** TOTAL UNDUPLICATED SERVED: **4,027** 

4,027

UNDUPLICATED CLIENTS SERVED IN NOVEMBER

26,590

SHELTER BED NIGHTS
(INCLUDING INCLEMENT
WEATHER SHELTER)

12

EXITS TO TEMPORARY HOUSING

34

EXITS TO PERMANENT HOUSING

2,713 / 421

DAY CENTER
(TOTAL SERVED/
NEW ENROLLMENTS)

1 BODY, 1 BED FOR 1 NIGHT