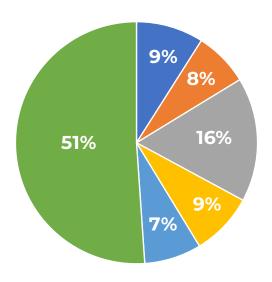

#### VILLAGE HEALTH CENTER - # OF ENCOUNTERS

2023 YEAR-TO-DATE (JAN-NOV) TOTAL UNDUPLICATED SERVED: 3,237

# of encounters Dentistry: 1,615

# of encounters MHS\*: 3,258

# of encounters TRS\*\*: **1,829** 

# of encounters Psychiatry: 1,471

# of encounters Medical: 10,452

**TOTAL CLIENT ENCOUNTERS: 20,557** 

\*Mental Health Services \*\*Transformative Recovery Services Source: FJV Village Health Center Database