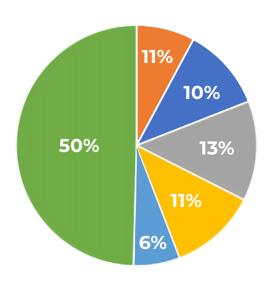

### **VILLAGE HEALTH CENTER - # OF ENCOUNTERS**

**NOVEMBER 2023 TOTAL UNDUPLICATED SERVED: 995** 

# of encounters Street Health: 231

# of encounters Dentistry: 211

# of encounters MHS\*: 286

# of encounters TRS\*\*: 246

# of encounters Psychiatry: 122

# of encounters Medical: 1,099

**TOTAL CLIENT ENCOUNTERS: 2,195** 

\*Mental Health Services \*\*Transformative Recovery Services Source: FJV Village Health Center Database