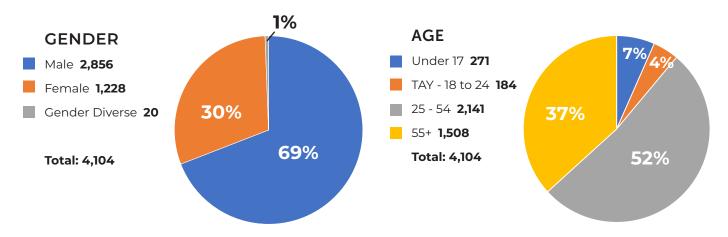

## AUGUST 2023 TOTAL UNDUPLICATED SERVED 4,104

2,311/329 4,104 28,336 40 110 UNDUPLICATED SHELTER BED NIGHTS **EXITS TO EXITS TO** DAY CENTER **TEMPORARY CLIENTS PERMANENT** (INCLUDING INCLEMENT (TOTAL SERVED/ WEATHER SHELTER) **NEW ENROLLMENTS) SERVED IN AUGUST** HOUSING HOUSING ا ا ĺΩΔÌ