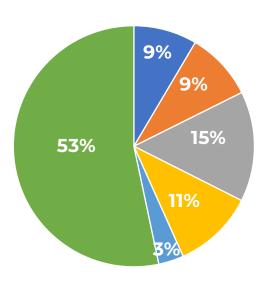

### **VILLAGE HEALTH CENTER - # OF ENCOUNTERS**

**AUGUST 2023 TOTAL UNDUPLICATED SERVED: 921** 

# of encounters Street Health: 176

# of encounters Dentistry: 189

# of encounters MHS\*: **306** 

# of encounters TRS\*\*: 225

# of encounters Psychiatry: 70

# of encounters Medical: 1,103

**TOTAL CLIENT ENCOUNTERS: 2,069** 

\*Mental Health Services \*\*Transformative Recovery Services Source: FJV Village Health Center Database