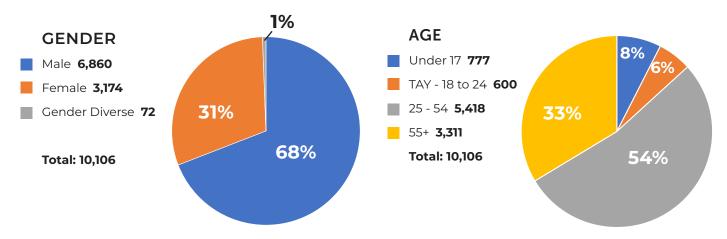

## YEAR TO DATE 2023 (JAN-AUG) TOTAL UNDUPLICATED SERVED

5,215 / 1,671 10,106 221,483 283 318 UNDUPLICATED **EXITS TO** SHELTER BED NIGHTS **EXITS TO** DAY CENTER **CLIENTS TEMPORARY PERMANENT** (INCLUDING INCLEMENT (TOTAL SERVED/ **NEW ENROLLMENTS) SERVED YTD** WEATHER SHELTER) HOUSING HOUSING اللم 188 ĮŪΦ