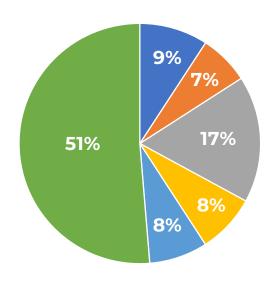

### VILLAGE HEALTH CENTER - # OF ENCOUNTERS

## 2023 YEAR TO DATE (JAN-AUG) TOTAL UNDUPLICATED SERVED 2,187

# of encounters Dentistry: 929

# of encounters MHS\*: 2,367

# of encounters TRS\*\*: **1,098** 

# of encounters Psychiatry: 1,085

# of encounters Medical: 7,114

**TOTAL CLIENT ENCOUNTERS: 13,865** 

\*Mental Health Services \*\*Transformative Recovery Services Source: FJV Village Health Center Database